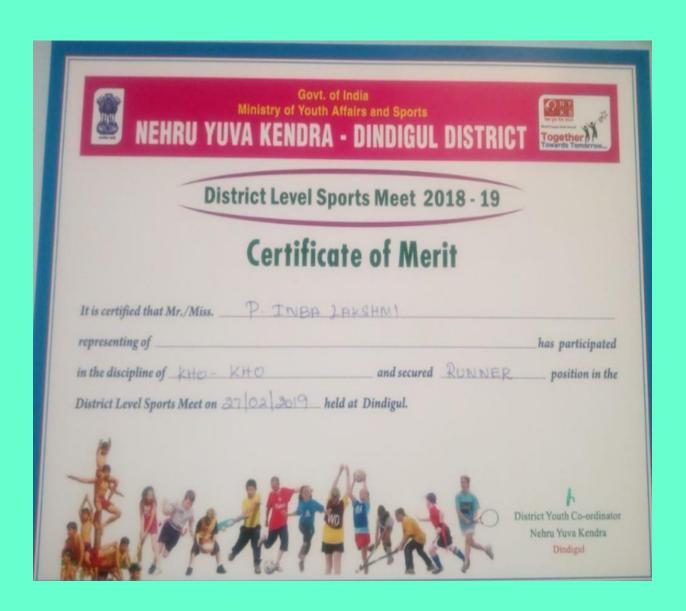

#### PRODUCING ELIGIBLE SPORTS WOMEN FOR KHELO INDIA SCHEME

The importance of sports and fitness in one's life is invaluable. Playing sports inculcates team spirit, develops strategic and analytical thinking, leadership skills, goal setting and risk taking. A fit and healthy individual leads to an equally healthy society and strong nation. Sports is an extremely important component for the overall development of our nation. India, in the last few years has made steady progress in the field of sports. Sports, combined with academics, develop in students the virtues of tolerance, involvement, community spirit and leadership.

Sakthi College of Arts and Science is well-known in the locality for creating invincible records in the field of sports. The ultimate aim of the college is to showcase the tremendous potential of its students at a global platform. The management comprehends its responsibility to inspire young talent, give them top-notch infrastructure and training of the highest level. This great support from the management and the strong spirit of the women players has enabled the latter to demonstrate their true potential. It is sure the college will soon realize its dream of becoming a sports super power.

The college holds the pride of being one among the few institutions, creating an invincible record in sports. In its fourteen years of history, the college record has been overwhelmed with records of victory.

The Khelo India programme has been introduced to revive the sports culture in India at the grass-root level by building a strong framework for all sports played in our country and establish India as a great sporting nation.

Sakthi College of Arts and Science feels exhilarated to say the Kabaddi players of the college have become eligible to apply for Khelo India Scheme by representing the Mother Teresa University Team at the All India Level and secured the Third Position.