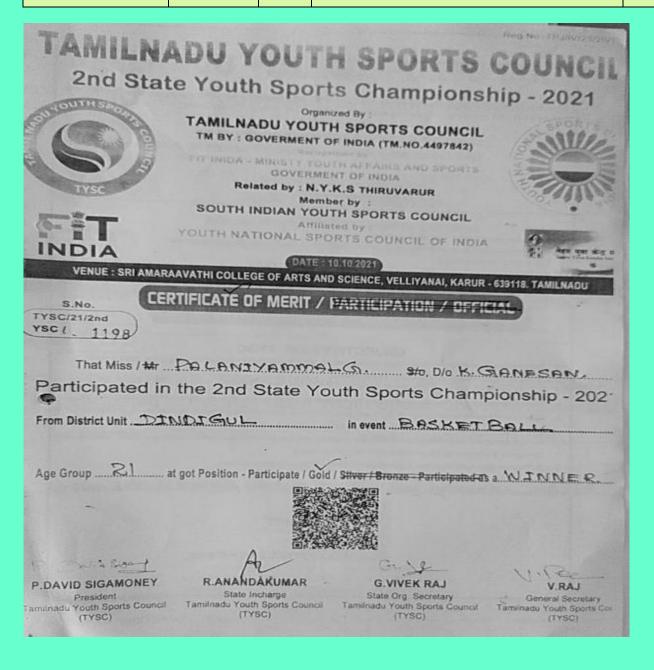

Sakthi College of Arts and Science feels exhilarated to say the Kabaddi players of the college have become eligible to apply for Khelo India Scheme by representing the Mother Teresa University Team at the All India Level and secured the Third Position.