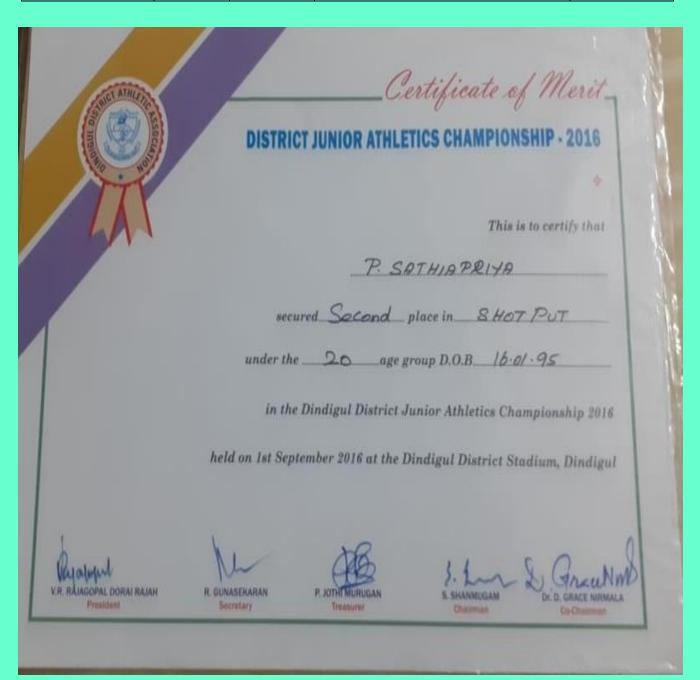

andhur Highway, Navamarathupatty, Dindigul - 624 710.

District Level Volleyball Tournament - 2017

CERTIFICATE OF MERIT

This is to certify that #1/911 J. Akalya
Student of SakThip College 9 Arts & Science

has Participated and won Vinner / Runner place in the District Level Volleyball Tournament held at

Srt Sat Bharath College of Arts and Science, Dindigul on 20.02.2017

District Inspector of Physical Education Dindigul.

2. and (4)



| P. Sathiapriya | Second | Individual | Dindigul District Junior Athletics | Shot put |
|----------------|--------|------------|------------------------------------|----------|
| (154922ER013)  |        |            | Championship - 2016, conducted     |          |
|                |        |            | at Dindigul District Stadium.      |          |



| M. Hephshiba | Second Individual |  | Dindigul District Junior Athletics | High Jump |
|--------------|-------------------|--|------------------------------------|-----------|
| (16942ER018) |                   |  | Championship – 2016, conducted     |           |
|              |                   |  | at Dindigul District Stadium.      |           |



| P .Sathiapriya | Third | Individual | District Level Athletics Competition | Discus Throw |
|----------------|-------|------------|--------------------------------------|--------------|
| (154922ER013)  |       |            | 2016-2017, SDAT Stadium, Dindigul    |              |
|                |       |            |                                      |              |



| P. Sathiapriya | Winner | Team | District Level Kabbadi Co