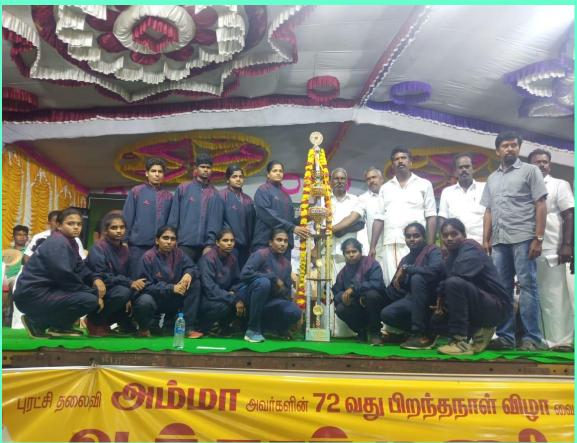

Sakthi College of Arts and Science feels exhilarated to say the Kabaddi players of the college have become eligible to apply for Khelo India Scheme by representing the Mother Teresa University Team at the All India Level and secured the Third Position.