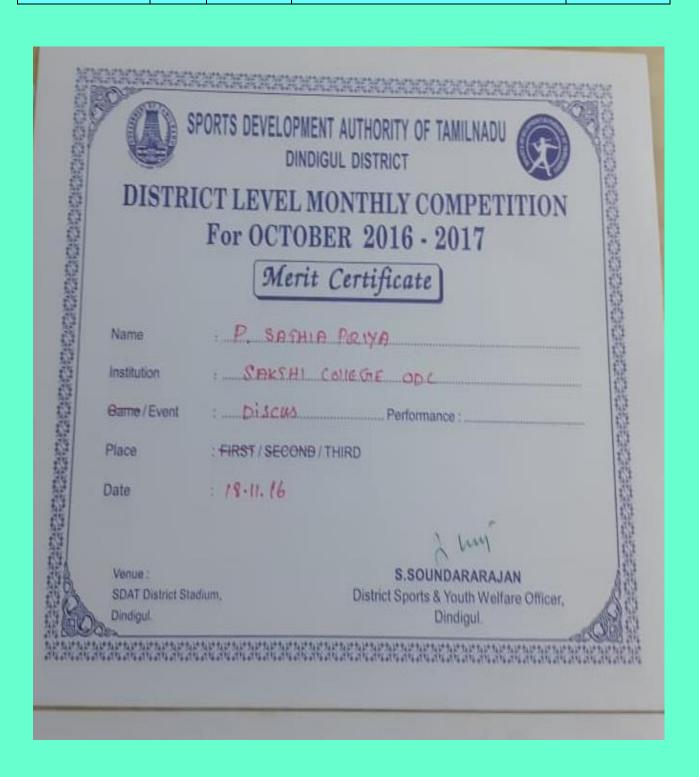

| at Dindigul District Stadium.      |          |



| M. Hephshiba | Second Individual |  | Dindigul District Junior Athletics | High Jump |
|--------------|-------------------|--|------------------------------------|-----------|
| (16942ER018) |                   |  | Championship – 2016, conducted     |           |
|              |                   |  | at Dindigul District Stadium.      |           |



| P .Sathiapriya | Third | Individual | District Level Athletics Competition | Discus Throw |
|----------------|-------|------------|--------------------------------------|--------------|
| (154922ER013)  |       |            | 2016-2017, SDAT Stadium, Dindigul    |              |
|                |       |            |                                      |              |



| P. Sathiapriya | Winner | Team | District Level Kabbadi Competition 2016- | Kabaddi |
|----------------|--------|------|------------------------------------------|---------|
| (154922ER013)  |        |      | 2017, SDAT Stadium, Dindigul             |         |
|                |        |      |                                          |         |



| M. Hephshiba | Third | Individual | Inter-collegiate Athletic Meet,   | High Jump |
|--------------|-------|------------|-----------------------------------|-----------|
| (16942ER018) |       |            | conducted byMother Teresa Women's |           |
|              |       |            | University, Kodaikanal.           |           |

No: 024

#### MOTHER TERESA WOMEN'S UNIVERSITY



Department of Physical Education KODAIKANAL.