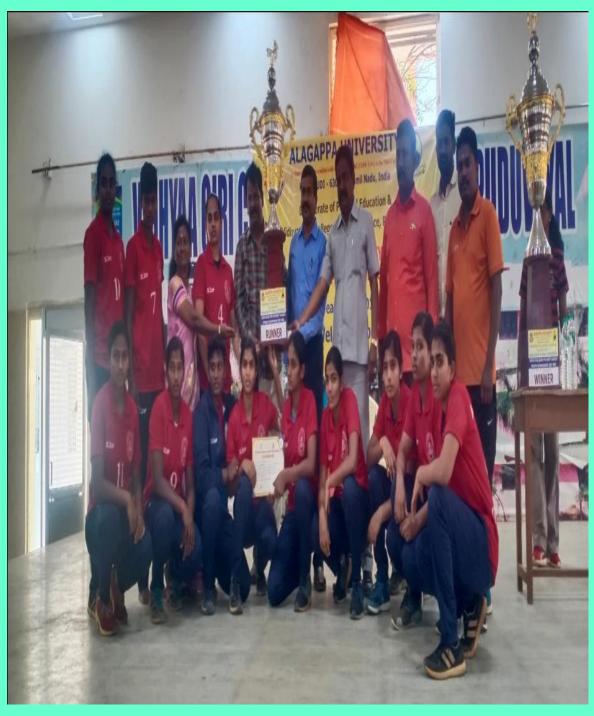

Sakthi College of Arts and Science is well-known in the locality for creating invincible records in the field of sports. The ultimate aim of the college is to showcase the tremendous potential of its students at a global platform. The management comprehends its responsibility to inspire young talent, give them top-notch infrastructure and training of the highest level. This great support from the management and the strong spirit of the women players has enabled the latter to demonstrate their true potential. It is sure the college will soon realize its dream of becoming a sports super power.

The college holds the pride of being one among the few institutions, creating an invincible record in sports. In its fourteen years of history, the college record has been overwhelmed with records of victory.

Sakthi College of Arts and Science feels exhilarated to say the Kabaddi players of the college have become eligible to apply for Khelo India Scheme by representing the Mother Teresa University Team at the All India Level and secured the Third Position.