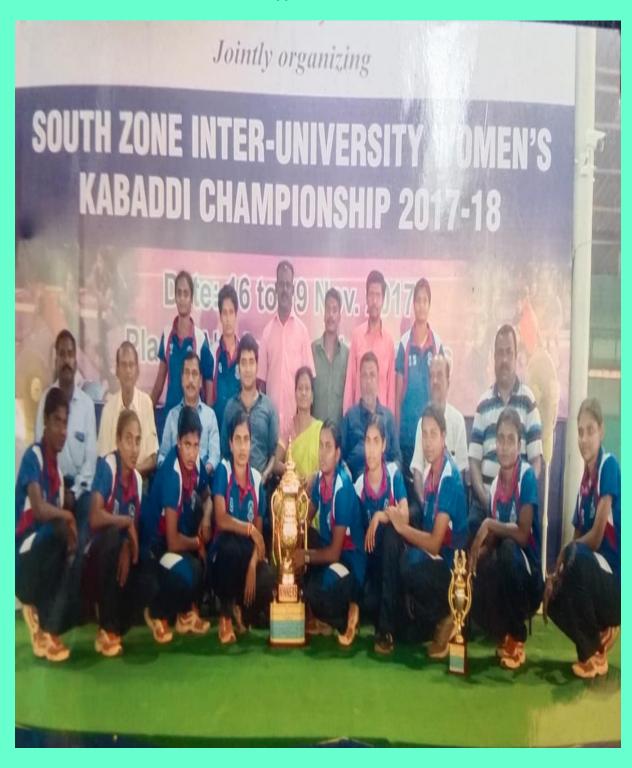

Sakthi College of Arts and Science is well-known in the locality for creating invincible records in the field of sports. The ultimate aim of the college is to showcase the tremendous potential of its students at a global platform. The management comprehends its responsibility to inspire young talent, give them top-notch infrastructure and training of the highest level. This great support from the management and the strong spirit of the women players has enabled the latter to demonstrate their true potential. It is sure the college will soon realize its dream of becoming a sports super power.

The college holds the pride of being one among the few institutions, creating an invincible record in sports. In its fourteen years of history, the college record has been overwhelmed with records of victory.

Sakthi College of Arts and Science feels exhilarated to say the Kabaddi players of the college have become eligible to apply for Khelo India Scheme by representing the Mother Teresa University Team at the All India Level and secured the Third Position.