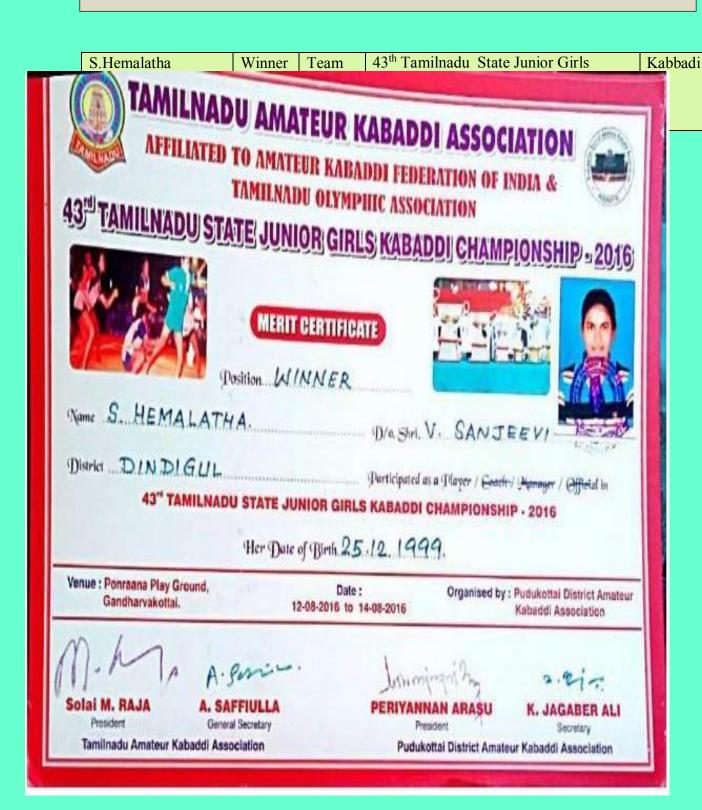

|         |
|                |        |      |                                          |         |



| M. Hephshiba | Third | Individual | Inter-collegiate Athletic Meet,   | High Jump |
|--------------|-------|------------|-----------------------------------|-----------|
| (16942ER018) |       |            | conducted byMother Teresa Women's |           |
|              |       |            | University, Kodaikanal.           |           |

No: 024

#### MOTHER TERESA WOMEN'S UNIVERSITY



Department of Physical Education KODAIKANAL.



#### INTER-COLLEGIATE ATHLETIC MEET

2016 - 2017

Name : M. Hephisba

collège : Sakthi Collège - oddanchatram

Event : High Jump

Place : III

Performance : 1.22 mts

Director of Physical Education

Registrar

#### **AWARDS WON IN 2017 - 2018**



| K.Kokila (17923ER029)    | Winner | Team | District Level Kho-Kho    | Kho-Kho |
|--------------------------|--------|------|---------------------------|---------|
| C. Lavanya (17923ER032)  |        |      | Tournament / 2017 - 2018, |         |
| M. Manimala (17923ER037) |        |      | conducted by Sports       |         |
| P. Nathiya (17923ER041)  |        |      | Development Authority of  |         |
| K. Vennila (17941ER039)  |        |      | TamilNadu, Dindigul       |         |
| G. Priya (17942ER043)    |        |      |                           |         |





## SPORTS DEVELOPMENT AUTHORITY OF TAMILNADU DINDIGUL DISTRICT



## DISTRICT LEVEL COMPETITION 2017 - 2018

Merit Certificate

Name

C. LAVANYA

Institution

: SAKTHI COLLEGE OF PATELCULENIE FOR WOMED

Game / Ev