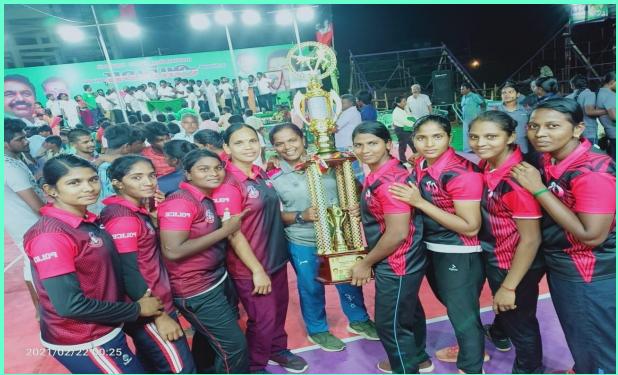

Sakthi College of Arts and Science feels exhilarated to say the Kabaddi players of the college have become eligible to apply for Khelo India Scheme by representing the Mother Teresa University Team at the All India Level and secured the Third Position.