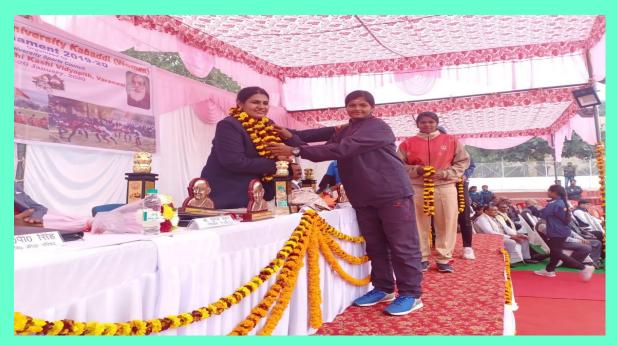

Sakthi College of Arts and Science feels exhilarated to say the Kabaddi players of the college have become eligible to apply for Khelo India Scheme by representing the Mother Teresa University Team at the All India Level and secured the Third Position.