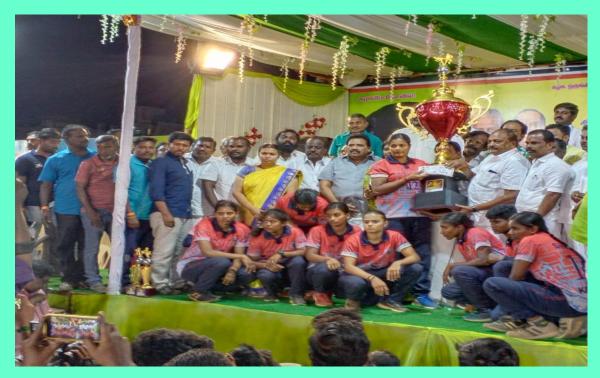

Sakthi College of Arts and Science feels exhilarated to say the Kabaddi players of the college have become eligible to apply for Khelo India Scheme by representing the Mother Teresa University Team at the All India Level and secured the Third Position.