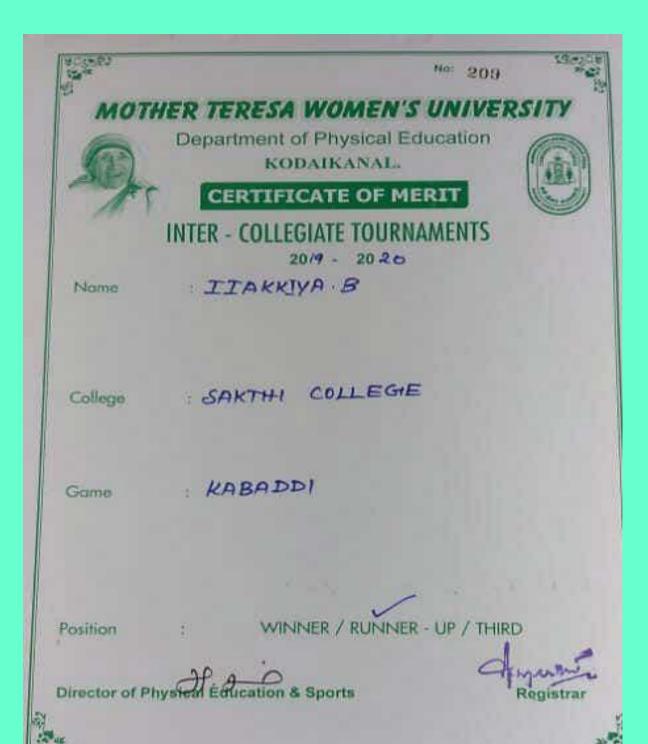

Sakthi College of Arts and Science feels exhilarated to say the Kabaddi players of the college have become eligible to apply for Khelo India Scheme by representing the Mother Teresa University Team at the All India Level and secured the Third Position.