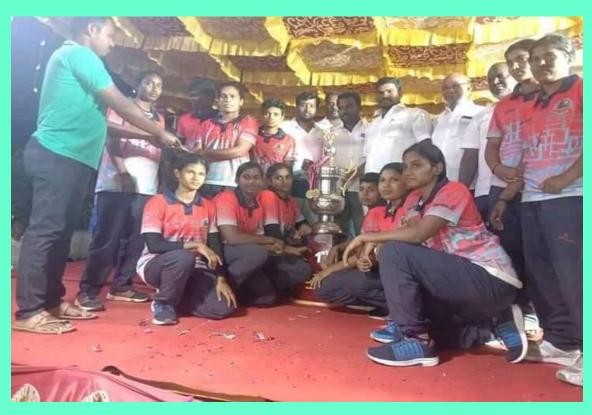

Sakthi College of Arts and Science feels exhilarated to say the Kabaddi players of the college have become eligible to apply for Khelo India Scheme by representing the Mother Teresa University Team at the All India Level and secured the Third Position.