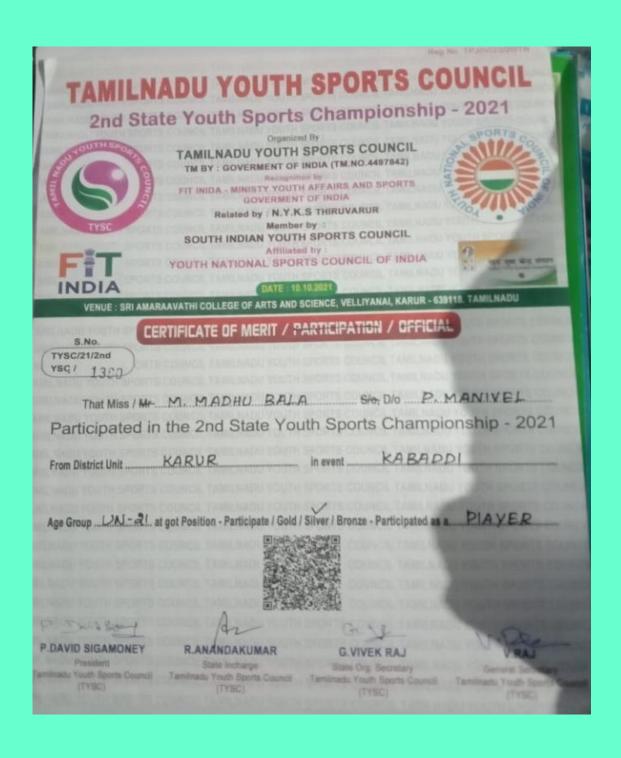

Sakthi College of Arts and Science feels exhilarated to say the Kabaddi players of the college have become eligible to apply for Khelo India Scheme by representing the Mother Teresa University Team at the All India Level and secured the Third Position.