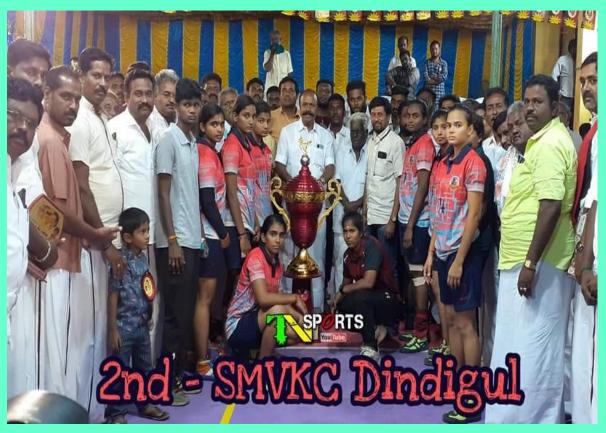

Sakthi College of Arts and Science feels exhilarated to say the Kabaddi players of the college have become eligible to apply for Khelo India Scheme by representing the Mother Teresa University Team at the All India Level and secured the Third Position.