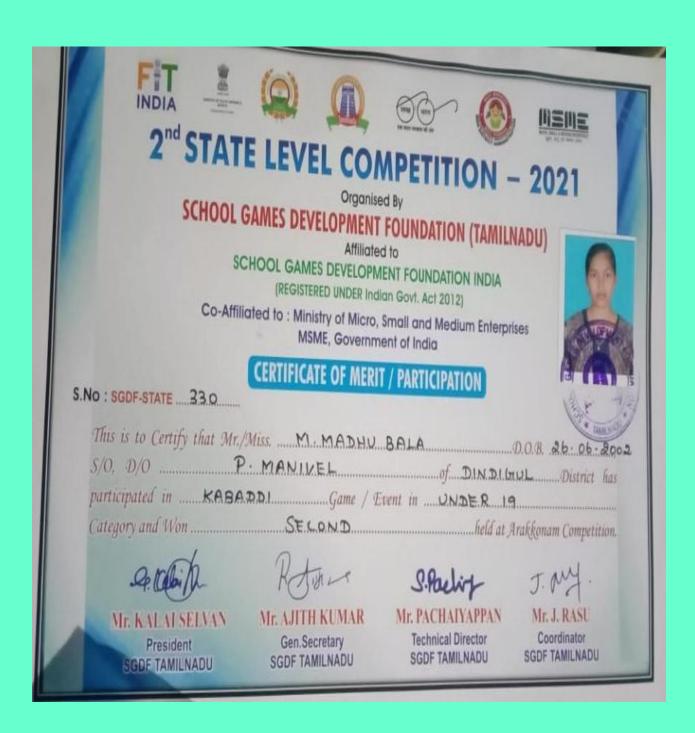

Sakthi College of Arts and Science feels exhilarated to say the Kabaddi players of the college have become eligible to apply for Khelo India Scheme by representing the Mother Teresa University Team at the All India Level and secured the Third Position.