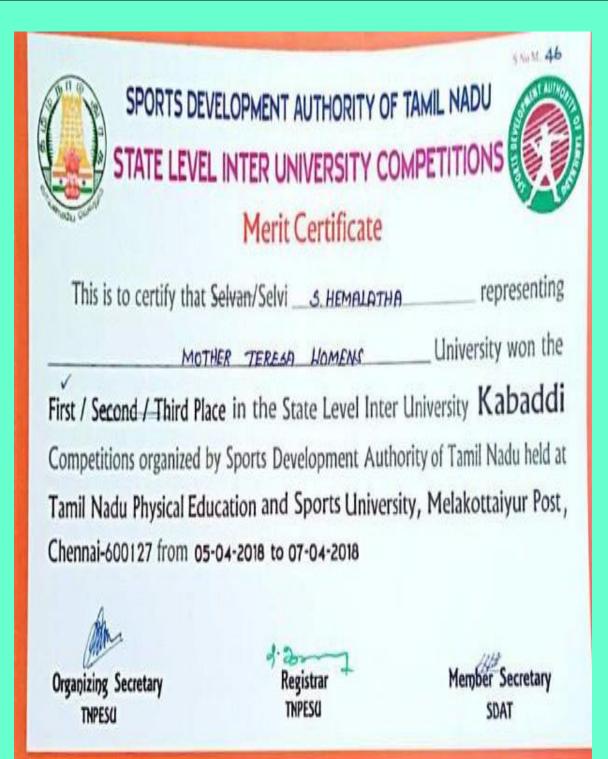

Sakthi College of Arts and Science feels exhilarated to say the Kabaddi players of the college have become eligible to apply for Khelo India Scheme by representing the Mother Teresa University Team at the All India Level and secured the Third Position.