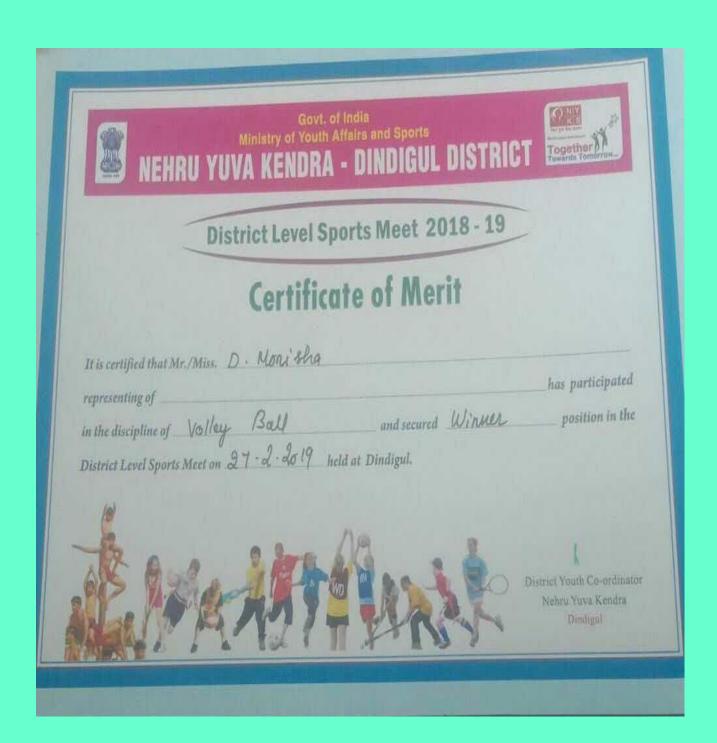

nt strange of agreets to the

Disputer Strange Process S. Contraction.

Minds River.

300

Dr. A. RAJAM

Martin of Physical Liberton, & Sp. Rother Advant Research (America) 80000488888 N

on Eligentheaus will be valid only when eigenst prevently by Dear Electure to the Office in council planes of open in the Mother Toron Monage's University

| D. Monisha    | Winner | Team | District Level Sports Meet 2018 – 19,    | Volley Ball |
|---------------|--------|------|------------------------------------------|-------------|
| (17903ER045)  |        |      | conducted by Nehru Yuva Kendra, Dindigul |             |
| P.Inbalakshmi |        |      | &Ministry of Youth Affairs and Sports,   |             |
| (17923ER018)  |        |      | Govt. of India.                          |             |





# Govt. of India

# Ministry of Youth Affairs and Sports NEHRU YUVA KENDRA - DINDIGUL DISTRICT



District Level Sports Meet 2018 - 19

# Certificate of Merit

It is certified that Mr./Miss. P. INBAL AK SHMI

representing of

has participated

in the discipline of VOLLEY 12ALL and secured WINNER

position in the

District Level Sports Meet on 27 . 2.2019. held at Dindigul.



Nehru Yuva Kendra

| P.Inbalakshmi            | Runner | Team | District Level Sports Meet | Kho-Kho |
|--------------------------|--------|------|----------------------------|---------|
| (17923ER018)K.Kokila     |        |      | 2018 – 19, conducted by    |         |
| (17923ER029)             |        |      | Nehru Yuva Kendra,         |         |
| C. Lavanya (17923ER032)  |        |      | Dindigul & Minist