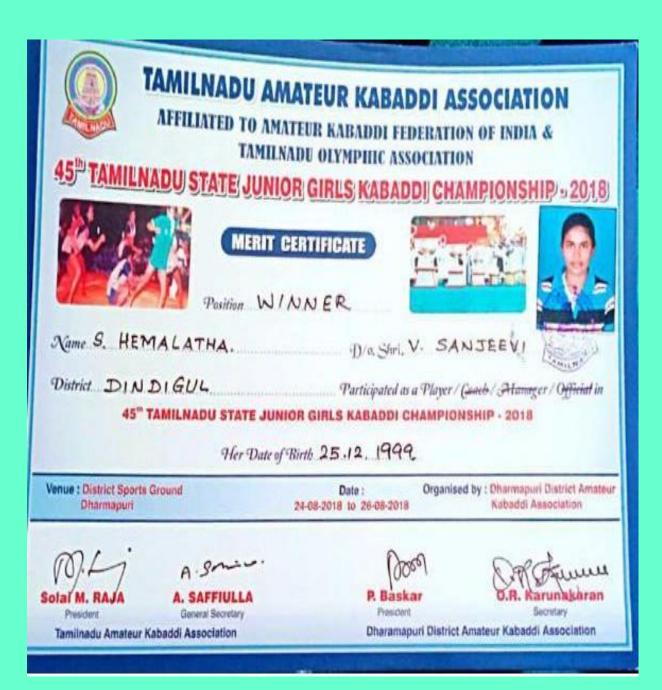

Sakthi College of Arts and Science feels exhilarated to say the Kabaddi players of the college have become eligible to apply for Khelo India Scheme by representing the Mother Teresa University Team at the All India Level and secured the Third Position.