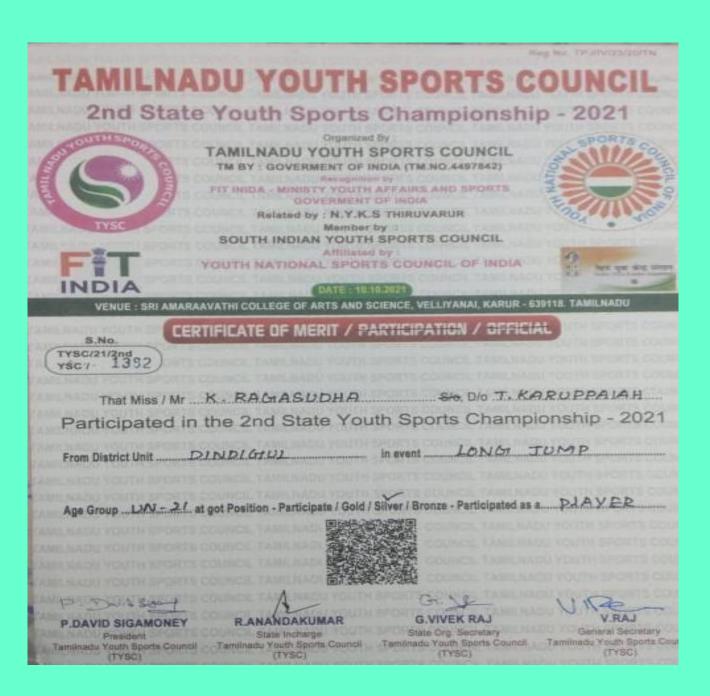

d

tournament / Athletic Meet / Competition was WINNER

The certificate is being given on the basis of records available in the office of the Dean of Sports/the Director of Physical Education /or Officer in overall charge of sports in the Mother Teresa Women's University.

Kodaikanal

KODATEANAL - 614 101

Note: this Certification will be valid only when signed personally by Dean/Director or Other Officer in overall charge of sports in the Mother Teresa Women's University.

#### **AWARDS IN SPORTS / 2020 - 2021**

| K.Raga Sudha,<br>(20926ER025) | Runner | organizedby Tamil Nadu Youth Sports | Long Jump |
|-------------------------------|--------|-------------------------------------|-----------|
|                               |        | Council, Karur                      |           |



M.Nathiya, Winner Individ State Youth Sports Championship, organized by Tamil Nadu Youth Sports Council, Karur Dash



G.Palaniyammal, (19922ER016) | Team | State Youth Sports Championship, organized by Tamil Nadu Youth Sports Council, Karur | Basket ball



| M. Madhu Bala           | Runner | Team | State Youth Sports         | Kabbadi |
|-------------------------|--------|------|----------------------------|---------|
| (19922ER011)P.Girijha,  |        |      | Championship, organized by |         |
| (20903ER012) M.Nathiya, |        |      | Tamil Nadu Youth Sports    |         |
| (20942ER034) K.Raga     |        |      | Council, Karur             |         |
| Sudha, (20926ER025)     |        |      |                            |         |
|                         |        |