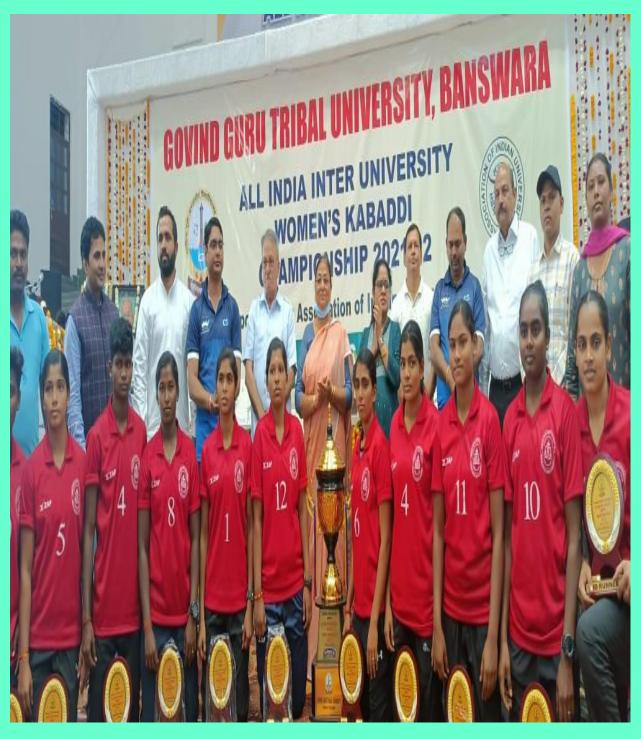

Sakthi College of Arts and Science feels exhilarated to say the Kabaddi players of the college have become eligible to apply for Khelo India Scheme by representing the Mother Teresa University Team at the All India Level and secured the Third Position.