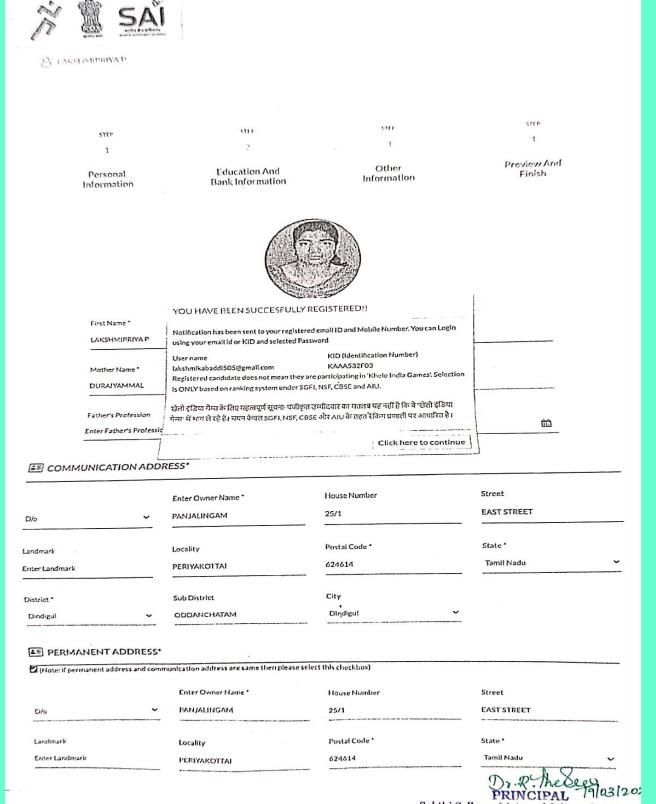

#### P. LAKSHMI PRIYA, II B.A., ENGLISH

Sakthi College of Arts and Science for Women Sakthi Nagar, Palakkanuthu (Po), Oddanchatram, Dindigul Dist - 624 619,