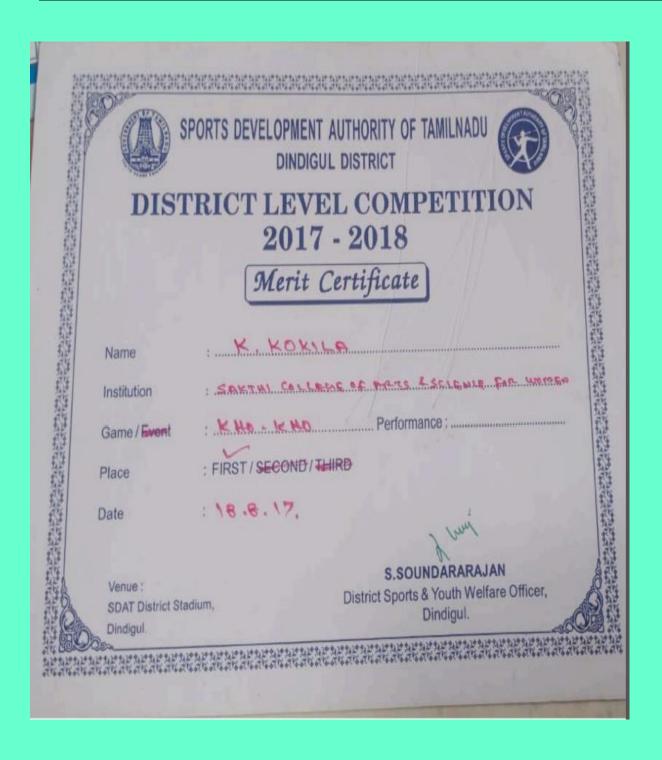

MEET

2016 - 2017

Name : M. Hephisba

collège : Sakthi Collège - oddanchatram

Event : High Jump

Place : III

Performance : 1.22 mts

Director of Physical Education

Registrar

#### **AWARDS WON IN 2017 - 2018**



| K.Kokila (17923ER029)    | Winner | Team | District Level Kho-Kho    | Kho-Kho |
|--------------------------|--------|------|---------------------------|---------|
| C. Lavanya (17923ER032)  |        |      | Tournament / 2017 - 2018, |         |
| M. Manimala (17923ER037) |        |      | conducted by Sports       |         |
| P. Nathiya (17923ER041)  |        |      | Development Authority of  |         |
| K. Vennila (17941ER039)  |        |      | TamilNadu, Dindigul       |         |
| G. Priya (17942ER043)    |        |      |                           |         |





## SPORTS DEVELOPMENT AUTHORITY OF TAMILNADU DINDIGUL DISTRICT



## DISTRICT LEVEL COMPETITION 2017 - 2018

Merit Certificate

Name

C. LAVANYA

Institution

: SAKTHI COLLEGE OF PATELCULENIE FOR WOMED

Game / Event

: KHO - KHO Performance:

Place

: FIRST / SECOND / THIRD

Date

18.8.17

Venue:

SDAT District Stadium,

Dindigul.

S.SOUNDARARAJAN

District Sports & Youth Welfare Officer,

Dindigul.



## SPORTS DEVELOPMENT AUTHORITY OF TAMILNADU DINDIGUL DISTRICT



# DISTRICT LEVEL COMPETITION 2017 - 2018

Merit Certificate

Name MANN MANN MALE

Institution : SAYTHI CALLAGE OF BATS ESCIENTE FOR INCHES

Game / Farent : K No - K No Performance :

PRPRINTER PROPERTO DE LO PROPERTO D PROPERTO DE LOPE DE L

Place : FIRST / SECOND / FMIRD

Date : 18.8.17

Venue :

SDAT District Stadium,

D