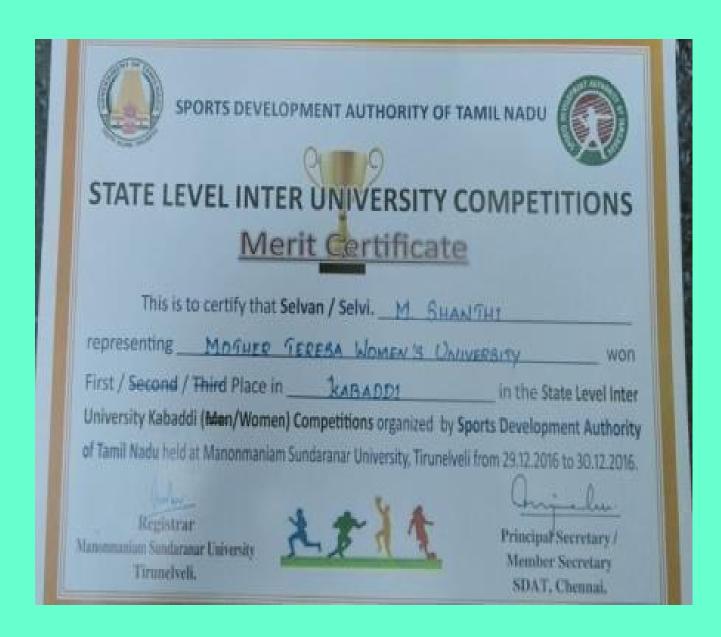

The college holds the pride of being one among the few institutions, creating an invincible record in sports. In its fourteen years of history, the college record has been overwhelmed with records of victory.

Sakthi College of Arts and Science feels exhilarated to say the Kabaddi players of the college have become eligible to apply for Khelo India Scheme by representing the Mother Teresa University Team at the All India Level and secured the Third Position.