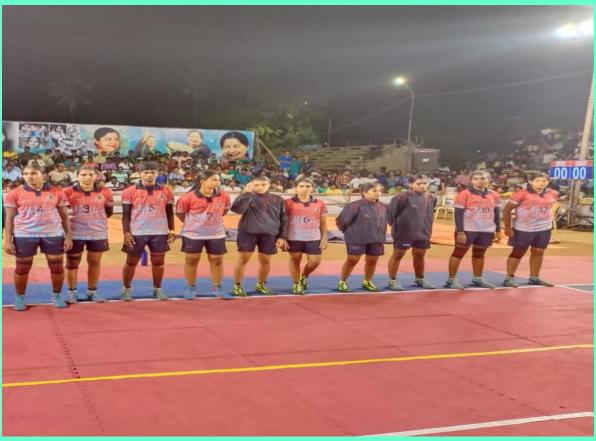

Sakthi College of Arts and Science feels exhilarated to say the Kabaddi players of the college have become eligible to apply for Khelo India Scheme by representing the Mother Teresa University Team at the All India Level and secured the Third Position.