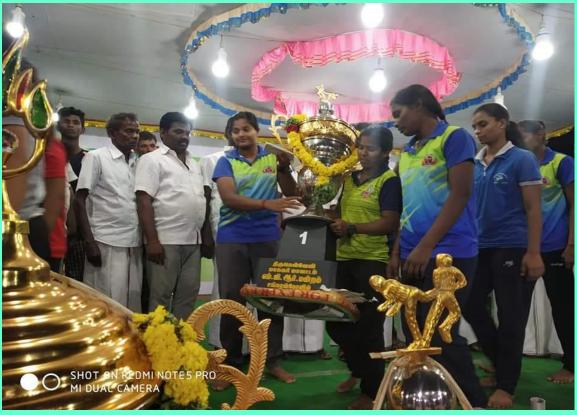

Sakthi College of Arts and Science feels exhilarated to say the Kabaddi players of the college have become eligible to apply for Khelo India Scheme by representing the Mother Teresa University Team at the All India Level and secured the Third Position.