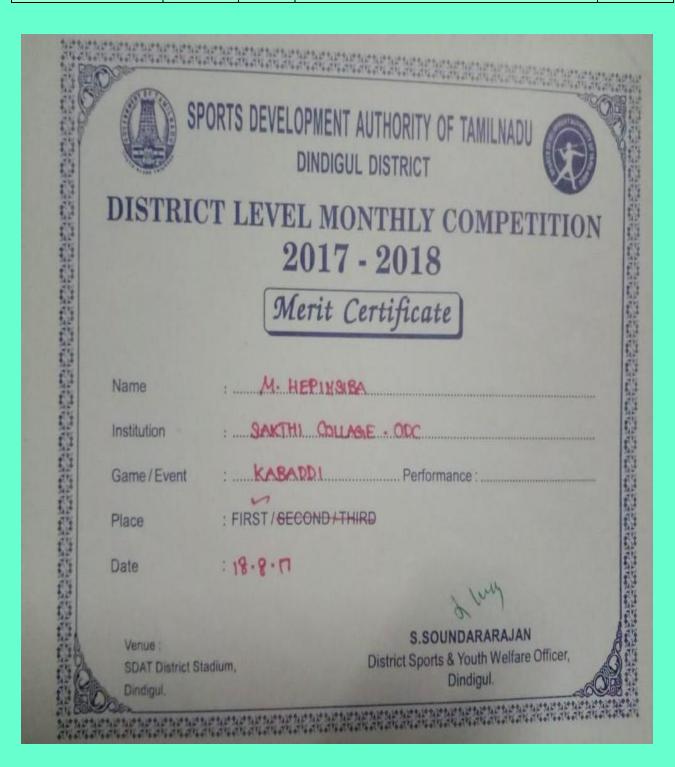

Sakthi College of Arts and Science feels exhilarated to say the Kabaddi players of the college have become eligible to apply for Khelo India Scheme by representing the Mother Teresa University Team at the All India Level and secured the Third Position.