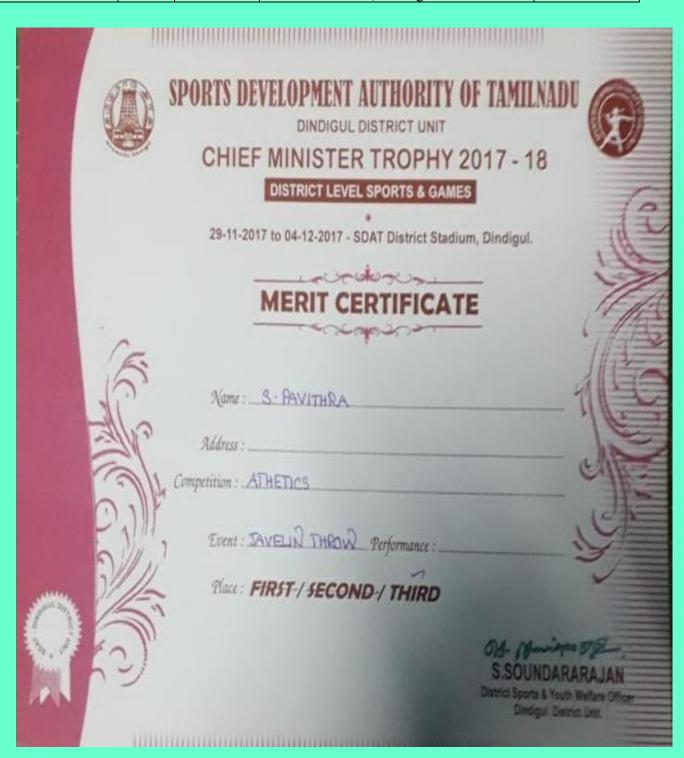

Sakthi College of Arts and Science feels exhilarated to say the Kabaddi players of the college have become eligible to apply for Khelo India Scheme by representing the Mother Teresa University Team at the All India Level and secured the Third Position.