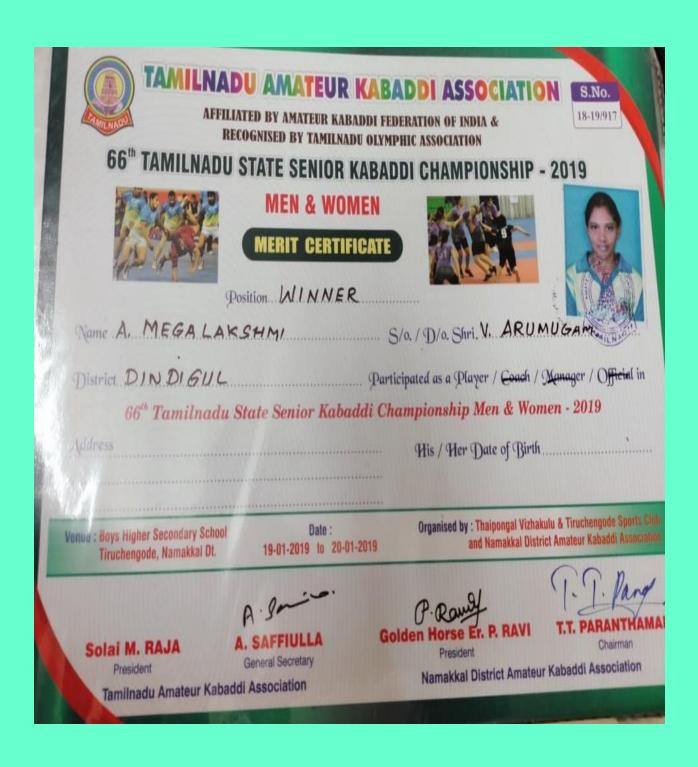

| Inter Collegiate Athletic Meet, conducted by | Long Jump |
|--------------|-------|------------|----------------------------------------------|-----------|
| (18903ER036) |       |            | Mother Teresa Women's University,            |           |
|              |       |            | Kodaikanal.                                  |           |

No:

## MOTHER TERESA WOMEN'S UNIVERSITY

Department of Physical Education KODAIKANAL.

CERTIFICATE OF MERIT

## INTER - COLLEGIATE ATHLETIC MEET

2019 - 2020

Name : PRITHVI .S

College : SAKTHI COLLEGE OF ARTS AND

SCIENCE FOR WOMEN

Event : LONG JUMP

Place : THIRD

Performance : 4.48 mts

Asst. Director of Physical Education

Registrar

A. Megalakshmi (17901TR029) Winner Team 66th Tamil Nadu State Junior Girls Kabaddi Championship - 2019



| S. Prithvi   | Winner | Team | Inter University Athletic Meet / Kabbadi | Kabbadi |
|--------------|--------|------|------------------------------------------|---------|
| (18903ER036) |        |      | Tournament, conducted by Vel Tech        |         |
|              |        |      | University, Chennai.                     |         |

#### FORM-3

(For representing a University in the Inter -University Competition in one of the recognized gas

#### MOTHER TERESA WOMEN'S UNIVERSITY

#### Kodaikanal

Certified to a meritorious sportsman for employment to a Class III/ Class IV post/Service under the Central Government 3907

CERTIFIED that smty/ S.PRITHVI

Son/wife/ daughter of Shri D/O, SELVARAJ

33/1 KANDHAPPAGOUN DANVALASU, PERIYAKOTTAL DINDIGUL Complete address)

Student of SAKTH