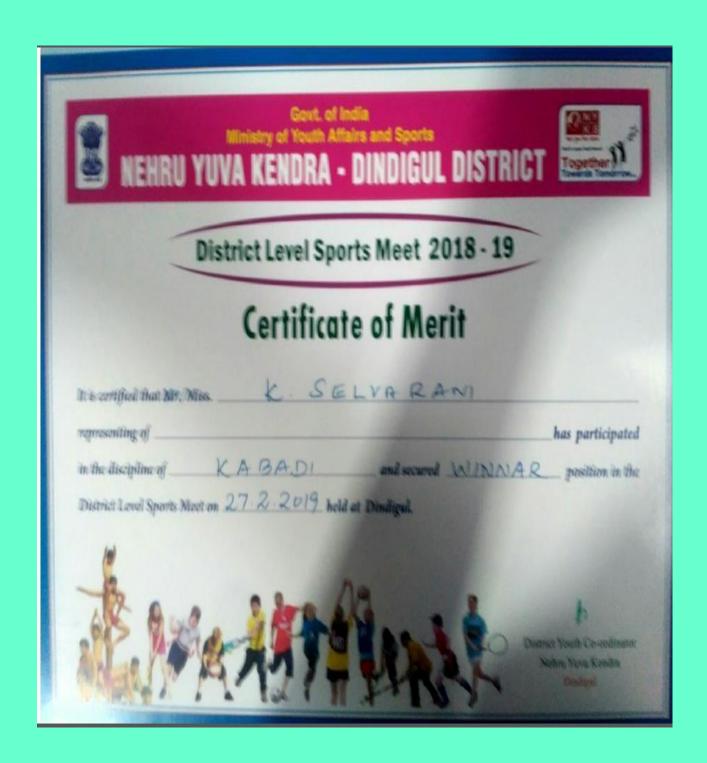

Sakthi College of Arts and Science feels exhilarated to say the Kabaddi players of the college have become eligible to apply for Khelo India Scheme by representing the Mother Teresa University Team at the All India Level and secured the Third Position.