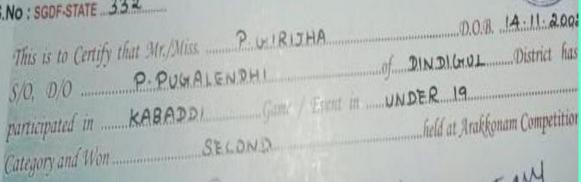

Sakthi College of Arts and Science feels exhilarated to say the Kabaddi players of the college have become eligible to apply for Khelo India Scheme by representing the Mother Teresa University Team at the All India Level and secured the Third Position.

#### S.JEEVITHA, I M.A., ENGLISH

Click here to continue

PRINCIPAL 19/03/2022 Sakthi College of Arts and Science for Women Sakthi Nagar, Palakkanuthu (Po), Oddanchatram, Dindigal Diat - 624 619.

**國 OTHER INFORMATION** 