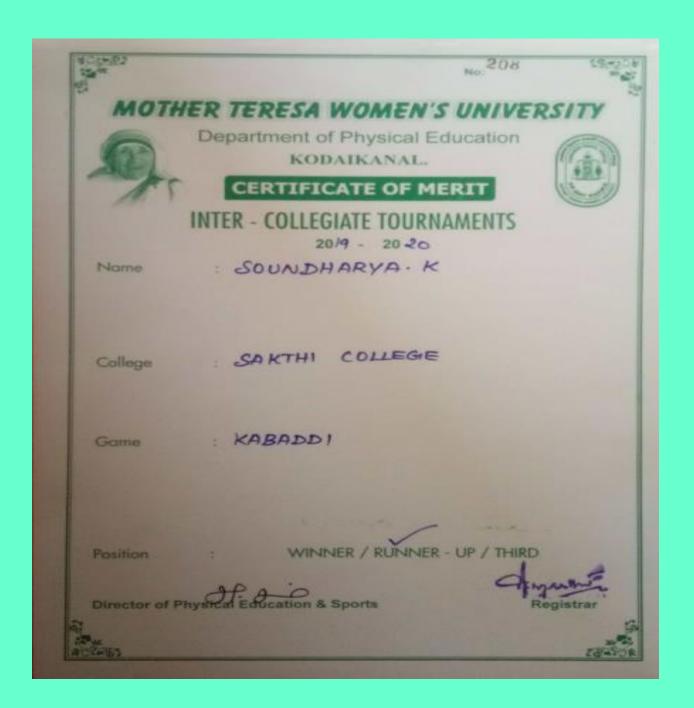

Sakthi College of Arts and Science feels exhilarated to say the Kabaddi players of the college have become eligible to apply for Khelo India Scheme by representing the Mother Teresa University Team at the All India Level and secured the Third Position.