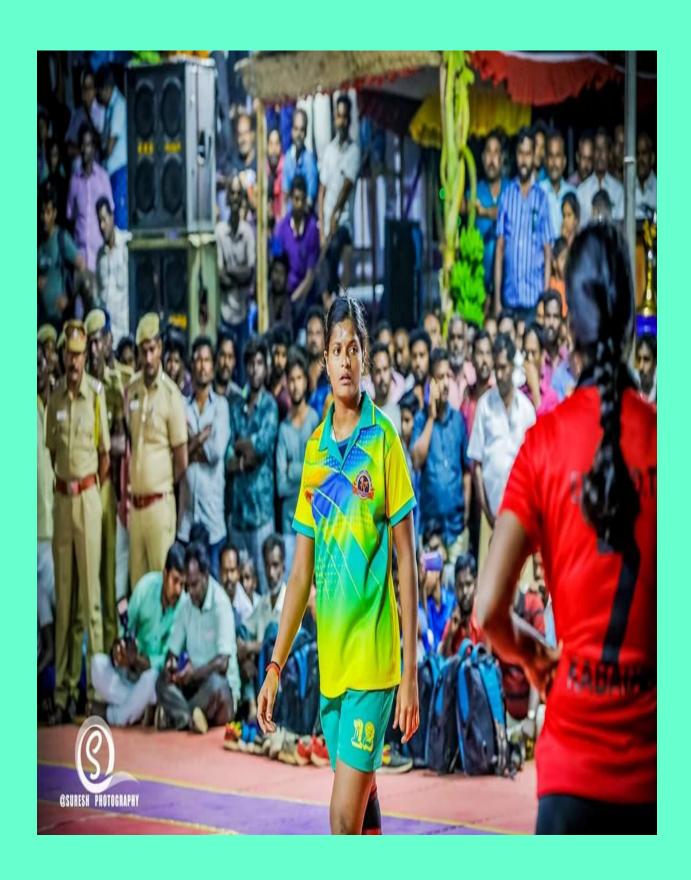

#### PRODUCING ELIGIBLE SPORTS WOMEN FOR KHELO INDIA SCHEME

The importance of sports and fitness in one's life is invaluable. Playing sports inculcates team spirit, develops strategic and analytical thinking, leadership skills, goal setting and risk taking. A fit and healthy individual leads to an equally healthy society and strong nation. Sports is an extremely important component for the overall development of our nation. India, in the last few years has made steady progress in the field of sports. Sports, combined with academics, develop in students the virtues of tolerance, involvement, community spirit and leadership.

Sakthi College of Arts and Science is well-known in the locality for creating invincible records in the field of sports. The ultimate aim of the college is to showcase the tremendous potential of its students at a global platform. The management comprehends its responsibility to inspire young talent, give them top-notch infrastructure and training of the highest level. This great support from the management and the strong spirit of the women players has enabled the latter to demonstrate their true potential. It is sure the college will soon realize its dream of becoming a sports super power.

The college holds the pride of being one among the few institutions, creating an invincible record in sports. In its fourteen years of history, the college record has been overwhelmed with records of victory.

The Khelo India programme has been introduced to revive the sports culture in India at the grass-root level by building a strong framework for all sports played in our country and establish India as a great sporting nation.

Sakthi College of Arts and Science feels exhilarated to say the Kabaddi players of the college have become eligible to apply for Khelo India Scheme by representing the Mother Teresa University Team at the All India Level and secured the Third Position.