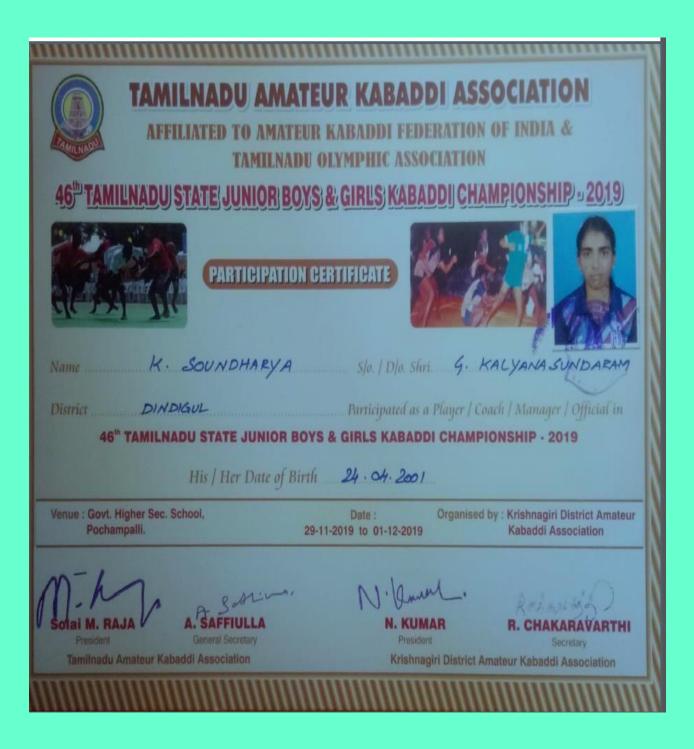

#### K. SOUNDHARYA, III B.COM.,

B SCHWITHARYAK

STEP 2

STEP

STEP

Information

Education And Bank Information

Other Information Preview And Finish

#### PERSONAL INFORMATION

First Name SOUNDHARYA

Mother's Profession

Middle Name

Last Name

Mother Name JOTHI

Father Name KALYANASUNDARAM Father's Profession

Gender

Date of Birth 24/04/2001

#### E COMMUNICATION ADDRESS

D/o

Enter Owner Name KALYANASUNDAR AM House Number

SOUTH STREET

Landmark

Sector

614902

Tamil Nadu

District Thanfavur Sub District

Thanlavur

E PERMANENT ADDRESS

D/o

KALYANASUNDAR AM 254

House Number

Street SOUTH STREET

614902

State Tamil Nadu District

Sub District

City Thanjayur

TO SPORTS DISCIPLINE AND KITTING DETAILS

T-shirt Size (in Inches)

Category/Classification

Sports Discipline

Event Type

Events Team Event

Kabaddi

Training Competitively Since

First Level National Competition In

D MOBILE NO & EMAIL ID

9087968660

soundharyakalyan@gmall.com

OTHER INFORMATION