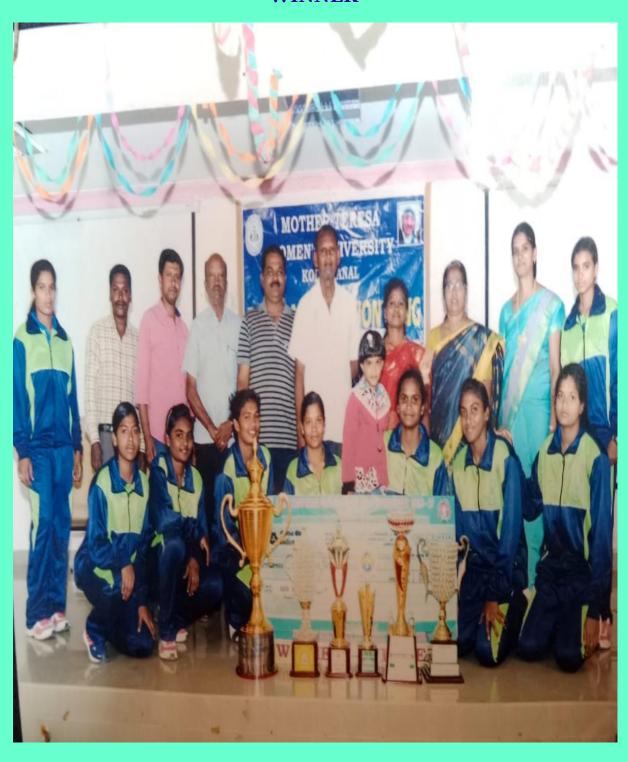

The college holds the pride of being one among the few institutions, creating an invincible record in sports. In its fourteen years of history, the college record has been overwhelmed with records of victory.

Sakthi College of Arts and Science feels exhilarated to say the Kabaddi players of the college have become eligible to apply for Khelo India Scheme by representing the Mother Teresa University Team at the All India Level and secured the Third Position.