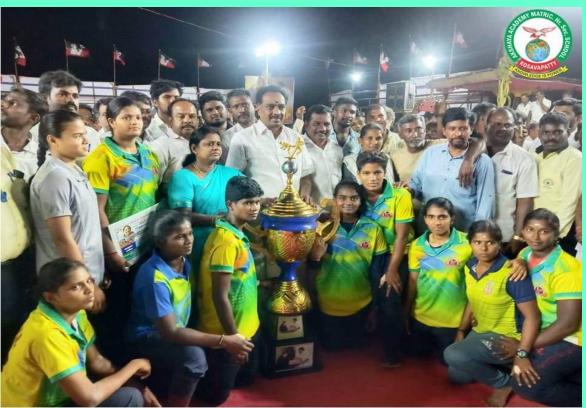

Sakthi College of Arts and Science feels exhilarated to say the Kabaddi players of the college have become eligible to apply for Khelo India Scheme by representing the Mother Teresa University Team at the All India Level and secured the Third Position.