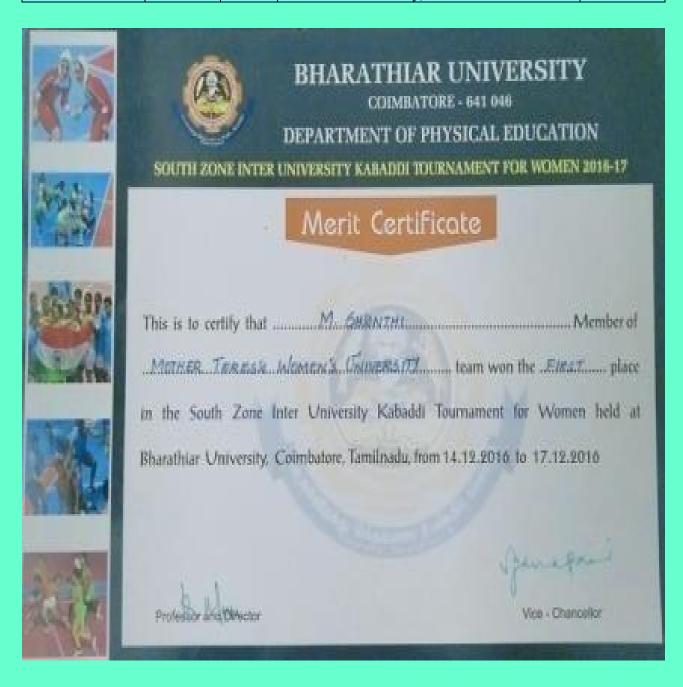

The college holds the pride of being one among the few institutions, creating an invincible record in sports. In its fourteen years of history, the college record has been overwhelmed with records of victory.

Sakthi College of Arts and Science feels exhilarated to say the Kabaddi players of the college have become eligible to apply for Khelo India Scheme by representing the Mother Teresa University Team at the All India Level and secured the Third Position.