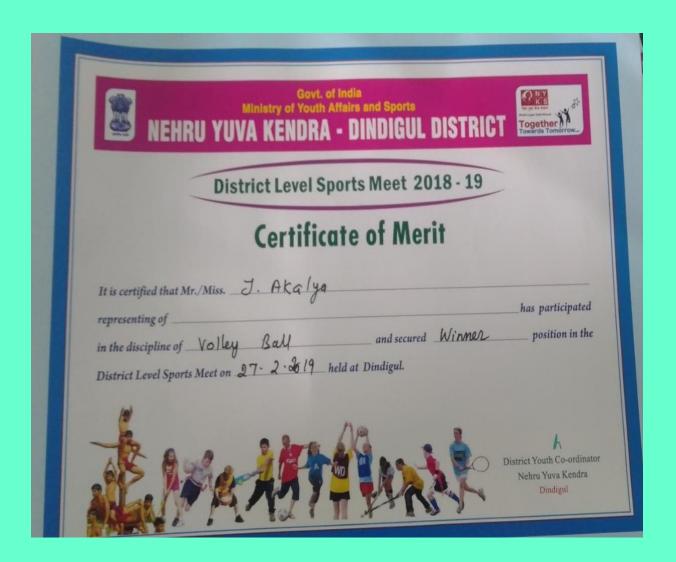

Sakthi College of Arts and Science feels exhilarated to say the Kabaddi players of the college have become eligible to apply for Khelo India Scheme by representing the Mother Teresa University Team at the All India Level and secured the Third Position.

#### S.JEEVITHA, I M.A., ENGLISH

Click here to continue

PRINCIPAL 19/03/2022 Sakthi College of Arts and Science for Women Sakthi Nagar, Palakkanuthu (Po), Oddanchatram, Dindigal Diat - 624 619.

**國 OTHER INFORMATION** 