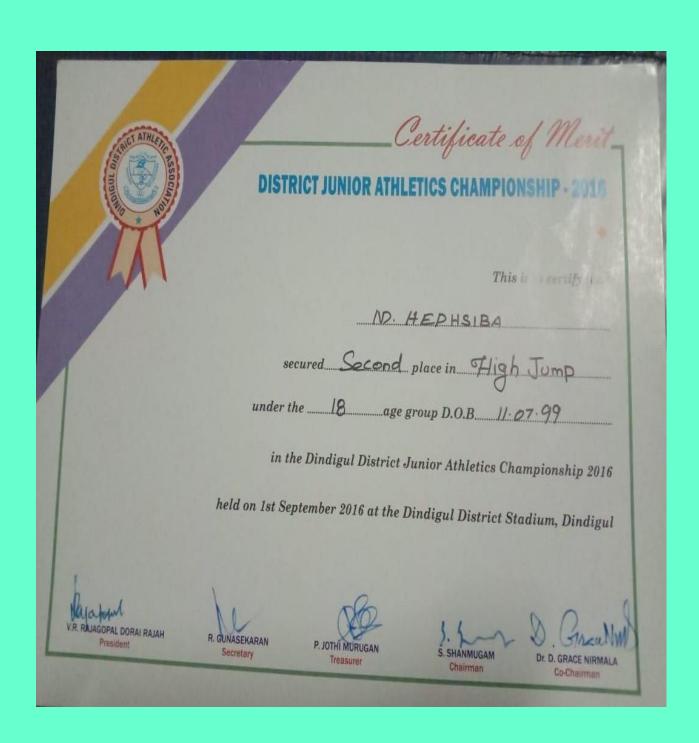

ul on 20.02.2017

District Inspector of Physical Education Dindigul.

2. and (4)



| P. Sathiapriya | Second | Individual | Dindigul District Junior Athletics | Shot put |
|----------------|--------|------------|------------------------------------|----------|
| (154922ER013)  |        |            | Championship - 2016, conducted     |          |
|                |        |            | at Dindigul District Stadium.      |          |



| M. Hephshiba | Second Individual |  | Dindigul District Junior Athletics | High Jump |
|--------------|-------------------|--|------------------------------------|-----------|
| (16942ER018) |                   |  | Championship – 2016, conducted     |           |
|              |                   |  | at Dindigul District Stadium.      |           |



| P .Sathiapriya | Third | Individual | District Level Athletics Competition | Discus Throw |
|----------------|-------|------------|--------------------------------------|--------------|
| (154922ER013)  |       |            | 2016-2017, SDAT Stadium, Dindigul    |              |
|                |       |            |                                      |              |



| P. Sathiapriya | Winner | Team | District Level Kabbadi Competition 2016- | Kabaddi |
|----------------|--------|------|------------------------------------------|---------|
| (154922ER013)  |        |      | 2017, SDAT Stadium, Dindigul             |         |
|                |        |      |                                          |         |



| M. Hephshiba | Third | Individual | Inter-collegiate Athletic