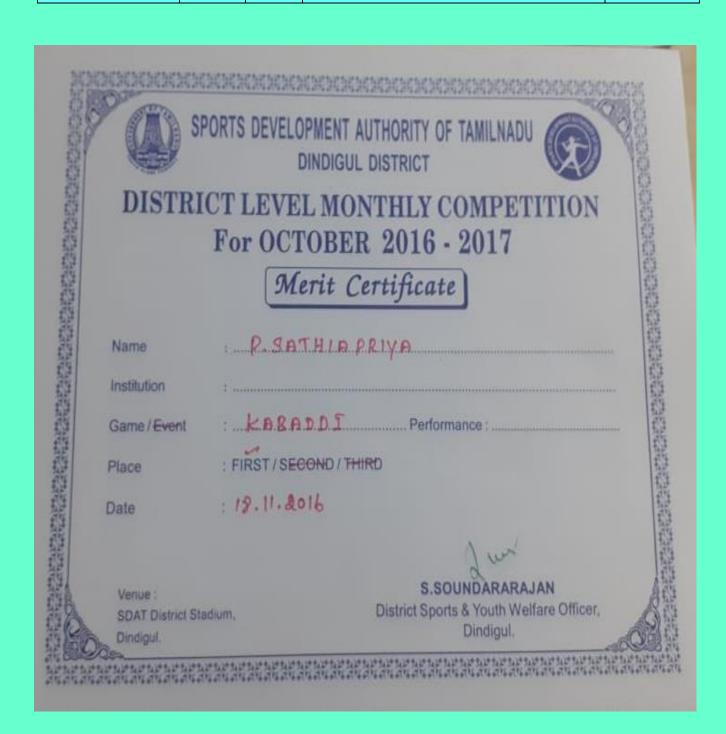

|  | at Dindigul District Stadium.      |           |



| P .Sathiapriya | Third | Individual | District Level Athletics Competition | Discus Throw |
|----------------|-------|------------|--------------------------------------|--------------|
| (154922ER013)  |       |            | 2016-2017, SDAT Stadium, Dindigul    |              |
|                |       |            |                                      |              |



| P. Sathiapriya | Winner | Team | District Level Kabbadi Competition 2016- | Kabaddi |
|----------------|--------|------|------------------------------------------|---------|
| (154922ER013)  |        |      | 2017, SDAT Stadium, Dindigul             |         |
|                |        |      |                                          |         |



| M. Hephshiba | Third | Individual | Inter-collegiate Athletic Meet,   | High Jump |
|--------------|-------|------------|-----------------------------------|-----------|
| (16942ER018) |       |            | conducted byMother Teresa Women's |           |
|              |       |            | University, Kodaikanal.           |           |

No: 024

#### MOTHER TERESA WOMEN'S UNIVERSITY



Department of Physical Education KODAIKANAL.



#### INTER-COLLEGIATE ATHLETIC MEET

2016 - 2017

Name : M. Hephisba

collège : Sakthi Collège - oddanchatram

Event : High Jump

Place : III

Performance : 1.22 mts

Director of Physical Education

Registrar

#### **AWARDS WON IN 2017 - 2018**



| K.Kokila (17923ER029)    | Winner | Team | District Level Kho-Kho    | Kho-Kho |
|-----------------------